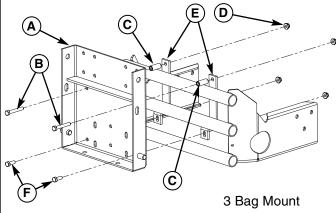

## WARNING

Before beginning any service work turn off the PTO, set the parking brake, turn off the ignition, and disconnect the spark plug wire(s).

- 1. Park machine on a flat, level surface and engage the parking brake. Disengage the PTO switch, turn off the engine and remove the key from the ignition.
- 2. If the engine is hot, allow sufficient time for the muffler to cool to prevent a burn injury during installation.
- 3. Install the 3/8-16 x 2-1/2" bolts (B) through the mount plate (A) and install spacers (C).
- 4. Install the mount plate onto the bumper with the bolts above the top bumper tube.
- 5. Install the mount brackets (E) loosely secure with the 3/8-16 nylock flange nuts (D).
- 6. Install the 3/8-16 x 1" bolts (F) through mount plate and mount brackets loosely secure with the 3/8-16 nylock flange nuts (D).
- 7. For 2-Bag: Position the right hand side mount plate approximately 2" (5,1cm) from the right hand end of the bumper tubes and tighten the hardware securely.

For 3-Bag: Center the mount plate side-to-side on the bumper and tighten the hardware securely.

Figure 1. Install Adapter Kit

- A. Mount Plate
- B. 3/8-16 x 2-1/2" Bolts (2X)
- C. Spacers (2X)
- D. 3/8-16 Nylock Flange Nut (4X)
- E. Tube Brackets (2X)
- F. 3/8-16 x 1" Bolts (2X)